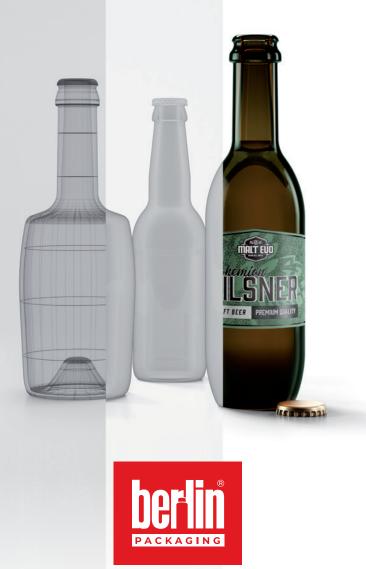

# **BEER** PACKAGING SOLUTIONS

Hybrid Packaging Supplier

Berlin Packaging EMEA is part of Berlin Packaging, the World's Largest Hybrid Packaging Supplier® in glass, plastic, metal packaging, and closures.