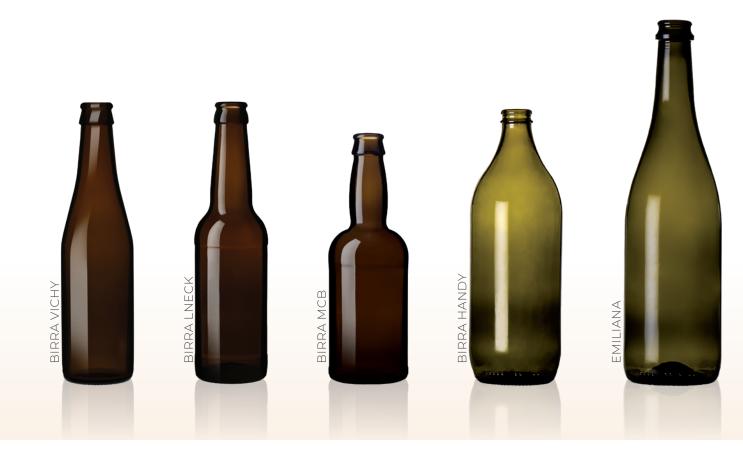

## **STANDARD** COLLECTION

| PRODUCT    | name  | BIRRA<br>VICHY | BIRRA<br>VICHY LIGHT | BIRRA<br>VICHY | BIRRA<br>LNECK | BIRRA<br>LNECK | BIRRA<br>LNECK * | BIRRA<br>LNECK* | BIRRA MCB | BIRRA MCB |
|------------|-------|----------------|----------------------|----------------|----------------|----------------|------------------|-----------------|-----------|-----------|
| CAPACITY   | ml    | 330            | 500                  | 500            | 200            | 250            | 330              | 500             | 330       | 500       |
| FINISH     | type  | TC 26          | TC 26                | TC 26          | TC 26          | TC 26          | TC 26            | TC 26           | TC 26     | TC 26     |
| WEIGHT     | gr    | 242            | 260                  | 375            | 160            | 155            | 220              | 280             | 280       | 373       |
| HEIGHT     | mm    | 227            | 250                  | 260            | 184.4          | 184            | 226.9            | 264             | 201.3     | 225.8     |
| DIMENSIONS | mm    | Ø 60           | Ø 66.7               | Ø 67.5         | Ø 52.2         | Ø 59.1         | Ø 60.4           | Ø 66.1          | Ø 67.6    | Ø 73.2    |
| COLOR      | range | VG             | VG                   | VG             | F              | F - VG         | F - VG - DA      | VG              | VG        | VG        |

## **STANDARD** COLLECTION

| PRODUCT    | name  | BIRRA<br>HANDY | BIRRA<br>HANDY | EMILIANA | REGGIANA | BIRRA<br>BELGIUM | BIRRA<br>BELGIUM | BIRRA<br>BELGIUM | BIRRA<br>SPECIAL | BIRRA<br>STEINI | BIRRA<br>FRIZ | BIRRA<br>FRIZ |
|------------|-------|----------------|----------------|----------|----------|------------------|------------------|------------------|------------------|-----------------|---------------|---------------|
| CAPACITY   | ml    | 330            | 660            | 750      | 750      | 750              | 750              | 750              | 500              | 330             | 330           | 500           |
| FINISH     | type  | TC 26          | TC 26          | TC 29    | TC 29    | TC 26            | TC 29            | TM               | TM               | TC 26           | TC 29         | TC 29         |
| WEIGHT     | gr    | 135            | 260            | 450      | 500      | 560              | 570              | 585              | 415              | 303             | 300           | 400           |
| HEIGHT     | mm    | 159.2          | 221.7          | 291      | 290      | 291              | 290              | 306              | 236              | 174             | 213.5         | 241.5         |
| DIMENSIONS | mm    | Ø 67.5         | Ø 77.5         | Ø 81.6   | Ø 86.6   | Ø 79.5           | Ø 79.5           | Ø 79.5           | Ø 80.3           | Ø 70.5          | Ø 72          | Ø 82.2        |
| COLOR      | range | VG - UVAG      | VG - UVAG      | UVAG     | UVAG     | VG               | VG               | VG               | VG               | VG              | UVAG          | UVAG          |