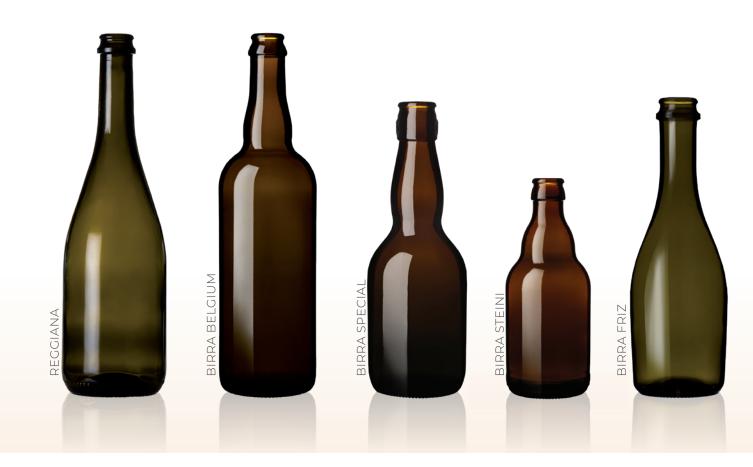

# SPECIAL COLLECTION

| PRODUCT    | name  | TONNEAU | TONNEAU | TONNEAU<br>EVO | SPUM.<br>ITALIA | SPUM.<br>ITALIA | COLLIO | <b>COLLIO</b><br>ETICH LIGHT | COLLIO | KOLIO TM |
|------------|-------|---------|---------|----------------|-----------------|-----------------|--------|------------------------------|--------|----------|
| CAPACITY   | ml    | 750     | 1.500   | 330            | 750             | 1.500           | 375    | 750                          | 750    | 500      |
| FINISH     | type  | TC 29   | TC 29   | TC 26          | TC 29           | TC 29           | TC 29  | TC 29                        | TC 29  | TM       |
| WEIGHT     | gr    | 750     | 1.750   | 400            | 920             | 1.750           | 350    | 600                          | 720    | 450      |
| HEIGHT     | mm    | 258     | 305     | 203.5          | 304             | 378             | 233    | 287                          | 292    | 184.5    |
| DIMENSIONS | mm    | Ø 97.2  | Ø 126.1 | Ø 72.4         | Ø 99.2          | Ø 128.4         | Ø 73   | Ø 92                         | Ø 93.1 | Ø 87.9   |
| COLOR      | range | AG      | AG      | AG             | AG              | AG              | AG     | AG                           | UVAG   | F - AG   |

## **STANDARD** COLLECTION

| PRODUCT    | name  | BIRRA<br>HANDY | BIRRA<br>HANDY | EMILIANA | REGGIANA | BIRRA<br>BELGIUM | BIRRA<br>BELGIUM | BIRRA<br>BELGIUM | BIRRA<br>SPECIAL | BIRRA<br>STEINI | BIRRA<br>FRIZ | BIRRA<br>FRIZ |
|------------|-------|----------------|----------------|----------|----------|------------------|------------------|------------------|------------------|-----------------|---------------|---------------|
| CAPACITY   | ml    | 330            | 660            | 750      | 750      | 750              | 750              | 750              | 500              | 330             | 330           | 500           |
| FINISH     | type  | TC 26          | TC 26          | TC 29    | TC 29    | TC 26            | TC 29            | TM               | TM               | TC 26           | TC 29         | TC 29         |
| WEIGHT     | gr    | 135            | 260            | 450      | 500      | 560              | 570              | 585              | 415              | 303             | 300           | 400           |
| HEIGHT     | mm    | 159.2          | 221.7          | 291      | 290      | 291              | 290              | 306              | 236              | 174             | 213.5         | 241.5         |
| DIMENSIONS | mm    | Ø 67.5         | Ø 77.5         | Ø 81.6   | Ø 86.6   | Ø 79.5           | Ø 79.5           | Ø 79.5           | Ø 80.3           | Ø 70.5          | Ø 72          | Ø 82.2        |
| COLOR      | range | VG - UVAG      | VG - UVAG      | UVAG     | UVAG     | VG               | VG               | VG               | VG               | VG              | UVAG          | UVAG          |