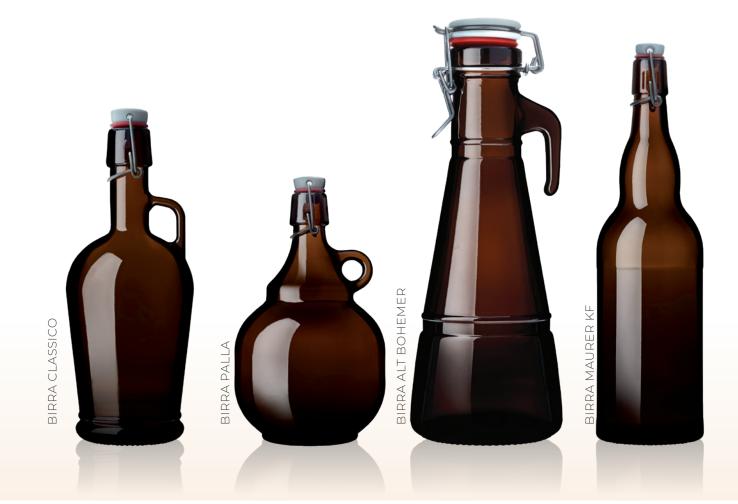

### FANTASY COLLECTION

| PRODUCT    | name  | BIRRA CLASSICO |         | BIRRA PALLA |         | BIRRA ALT | BOHEMER | BIRRA MAURER KF |         |  |
|------------|-------|----------------|---------|-------------|---------|-----------|---------|-----------------|---------|--|
| CAPACITY   | ml    | 1.000          | 2.000   | 1.000       | 2.000   | 1.000     | 2.000   | 1.000           | 2.000   |  |
| FINISH     | type  | TM             | TM      | TM          | TM      | TM        | TM      | TM              | TM      |  |
| WEIGHT     | gr    | 920            | 1.280   | 920         | 1.280   | 1.280     | 1.750   | 750             | 1.280   |  |
| HEIGHT     | mm    | 269            | 324     | 213.5       | 256.7   | 343.5     | 349     | 321.9           | 396.5   |  |
| DIMENSIONS | mm    | Ø 111.5        | Ø 137.4 | Ø 125.5     | Ø 157.1 | Ø 98      | Ø 138.9 | Ø 90.6          | Ø 113.5 |  |
| COLOR      | range | VG             | VG      | VG          | VG      | VG        | VG      | VG              | VG      |  |