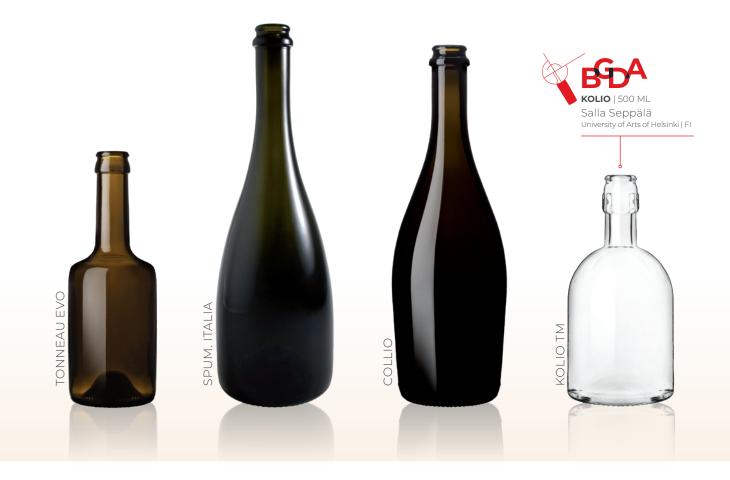

# SPECIAL COLLECTION

| PRODUCT    | name  | TONNEAU | TONNEAU | TONNEAU<br>EVO | SPUM.<br>ITALIA | SPUM.<br>ITALIA | COLLIO | <b>COLLIO</b><br>ETICH LIGHT | COLLIO | KOLIO TM |
|------------|-------|---------|---------|----------------|-----------------|-----------------|--------|------------------------------|--------|----------|
| CAPACITY   | ml    | 750     | 1.500   | 330            | 750             | 1.500           | 375    | 750                          | 750    | 500      |
| FINISH     | type  | TC 29   | TC 29   | TC 26          | TC 29           | TC 29           | TC 29  | TC 29                        | TC 29  | TM       |
| WEIGHT     | gr    | 750     | 1.750   | 400            | 920             | 1.750           | 350    | 600                          | 720    | 450      |
| HEIGHT     | mm    | 258     | 305     | 203.5          | 304             | 378             | 233    | 287                          | 292    | 184.5    |
| DIMENSIONS | mm    | Ø 97.2  | Ø 126.1 | Ø 72.4         | Ø 99.2          | Ø 128.4         | Ø 73   | Ø 92                         | Ø 93.1 | Ø 87.9   |
| COLOR      | range | AG      | AG      | AG             | AG              | AG              | AG     | AG                           | UVAG   | F - AG   |