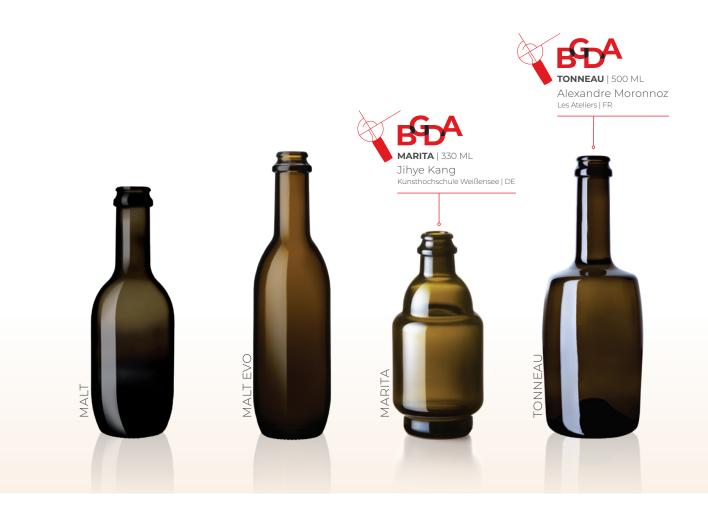

## **SPECIAL** COLLECTION

| PRODUCT    | name  | MALT       | MALT   | MALT   | MALT EVO | MARITA | TONNEAU | TONNEAU | <b>TONNEAU</b><br>LIGHT |
|------------|-------|------------|--------|--------|----------|--------|---------|---------|-------------------------|
| CAPACITY   | ml    | 330        | 500    | 750    | 330      | 330    | 330     | 500     | 750                     |
| FINISH     | type  | TC 26 / 29 | TC 29  | TC 29  | TC 26    | TC 26  | TC 26   | TC 29   | TC 29                   |
| WEIGHT     | gr    | 300        | 400    | 550    | 300      | 300    | 400     | 500     | 500                     |
| HEIGHT     | mm    | 202.3      | 234.9  | 264.1  | 228.3    | 164    | 203.5   | 226     | 258                     |
| DIMENSIONS | mm    | Ø 69       | Ø 77.5 | Ø 88.5 | Ø 61.7   | Ø 74.2 | Ø 75    | Ø 84.6  | Ø 91.6                  |
| COLOR      | range | AG         | AG     | AG     | AG       | AG     | AG      | AG      | AG                      |