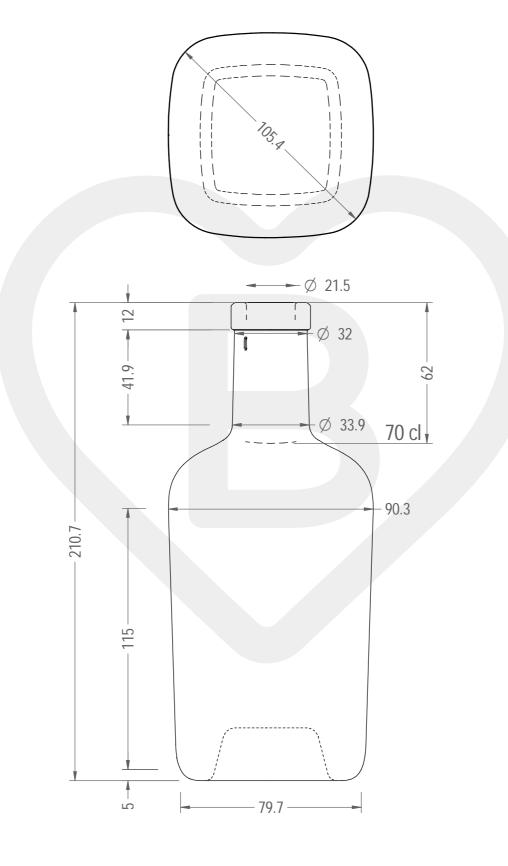

## ITEM BOT. PAT 700 FVL 12 \*

Color : BIANCO EXTRA

| This drawing is approximate and not binding - Berlin Packaging Italy S.p.A. does not assume any guarantee or obligation for use of this drawing or for information contained therein |                  |                            |     |
|--------------------------------------------------------------------------------------------------------------------------------------------------------------------------------------|------------------|----------------------------|-----|
| Brimful capacity (c.c.):                                                                                                                                                             | 728              | Weight (g):                | 650 |
| Finish <sup>,</sup>                                                                                                                                                                  | FASCETTA VINOLOK | Minimum through bore (mm). | -   |