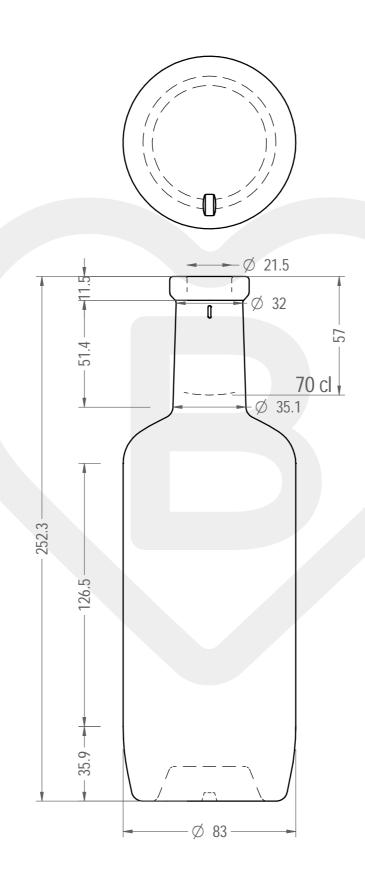

## **ITEM**

## **BOT. ALINE 700 PVL\***

**BIANCO EXTRA** 

This drawing is approximate and not binding - Berlin Packaging Italy S.p.A. does not assume any guarantee or obligation for use of this drawing or for information contained therein

| Brimful capacity (c.c.):                                       | 728                  | Weight (g):                | 643     |
|----------------------------------------------------------------|----------------------|----------------------------|---------|
| Finish:                                                        | BOCCA PROFUMO VINOLO | Minimum through bore (mm): | -       |
| Pressure resistance (bar):                                     | -                    | ITEM CODE                  | 2721002 |
| For full technical details please contact sales representative |                      | ITEM CODE: 37218D2         |         |