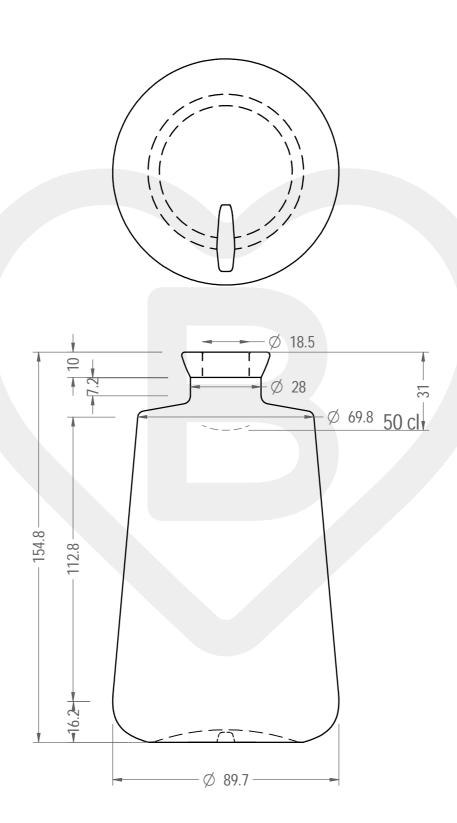

## ITEM BOT. ALCHEMIST 500 BP # \*

| where the second s |                                                  | 1                                      |                                                        |
|------------------------------------------------------------------------------------------------------------------------------------------------------------------------------------------------------------------------------------------------------------------------------------------------------------------------------------------------------------------------------------------------------------------------------------------------------------------------------------------------------------------------------------------------------------------------------------------------------------------------------------------------------------------------------------------------------|--------------------------------------------------|----------------------------------------|--------------------------------------------------------|
| I his drawing is approximate and not binding                                                                                                                                                                                                                                                                                                                                                                                                                                                                                                                                                                                                                                                         | i - Berlin Packading Italy S.p.A. does not assum | he any guarantee or obligation for use | e of this drawing or for information contained therein |
|                                                                                                                                                                                                                                                                                                                                                                                                                                                                                                                                                                                                                                                                                                      |                                                  |                                        |                                                        |

| Finish:<br>Pressure resistance (bar): | BOCCA PROFUMO                                            | Minimum through bore (mm): | -   | Source: 4223 |
|---------------------------------------|----------------------------------------------------------|----------------------------|-----|--------------|
| Brimful capacity (c.c.):              | iding - Berlin Packaging Italy S.p.A. does not assum 520 | Weight (g):                | 400 | 35           |