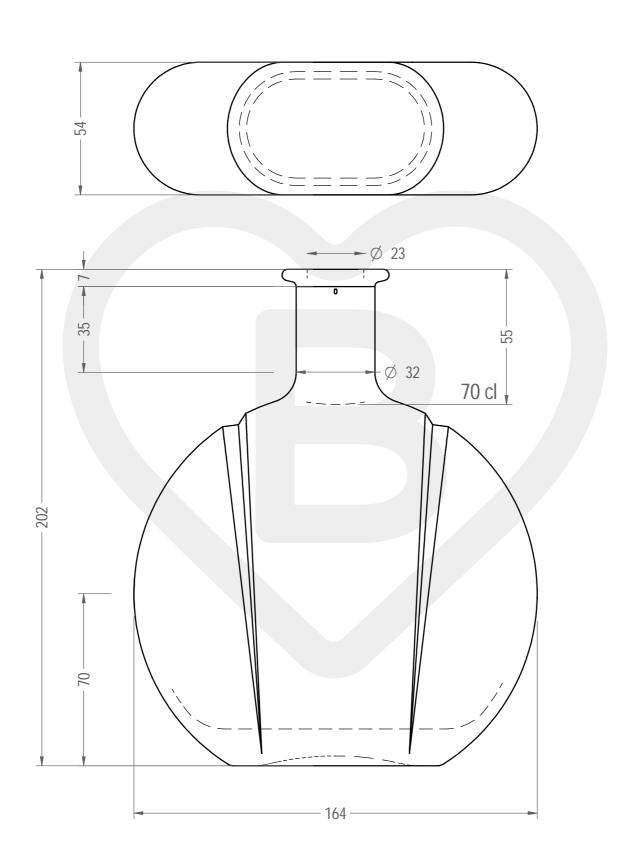

## **ITEM**

## BOT. JULIAN 700 BP \*

This drawing is approximate and not binding - Berlin Packaging Italy S.p.A. does not assume any guarantee or obligation for use of this drawing or for information contained therein

| Brimful capacity (c.c.):                                       | 728                  | Weight (g):                | 750     |
|----------------------------------------------------------------|----------------------|----------------------------|---------|
| Finish:                                                        | <b>BOCCA PROFUMO</b> | Minimum through bore (mm): | -       |
| Pressure resistance (bar):                                     | -                    | TEM CODE                   | 2722102 |
| For full technical details please contact sales representative |                      | ITEM CODE: <i>37231D3</i>  |         |