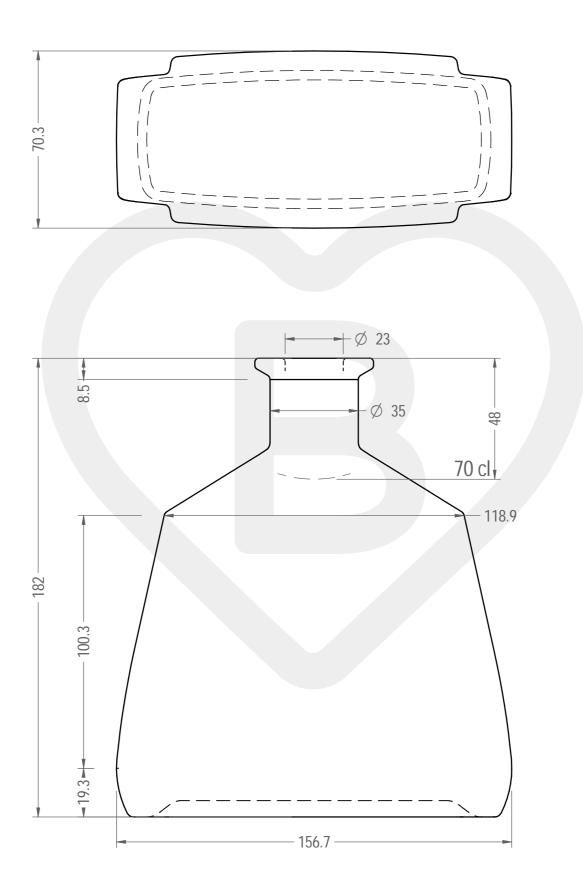

## **ITEM**

## BOT. MELODY 700 BP \*

This drawing is approximate and not binding - Berlin Packaging Italy S.p.A. does not assume any guarantee or obligation for use of this drawing or for information contained therein

| Brimful capacity (c.c.):                                       | 730                  | Weight (g):                | 900     |
|----------------------------------------------------------------|----------------------|----------------------------|---------|
| Finish:                                                        | <b>BOCCA PROFUMO</b> | Minimum through bore (mm): | -       |
| Pressure resistance (bar):                                     | -                    | ITEM CODE                  | 272/002 |
| For full technical details please contact sales representative |                      | ITEM CODE: <i>37260D2</i>  |         |