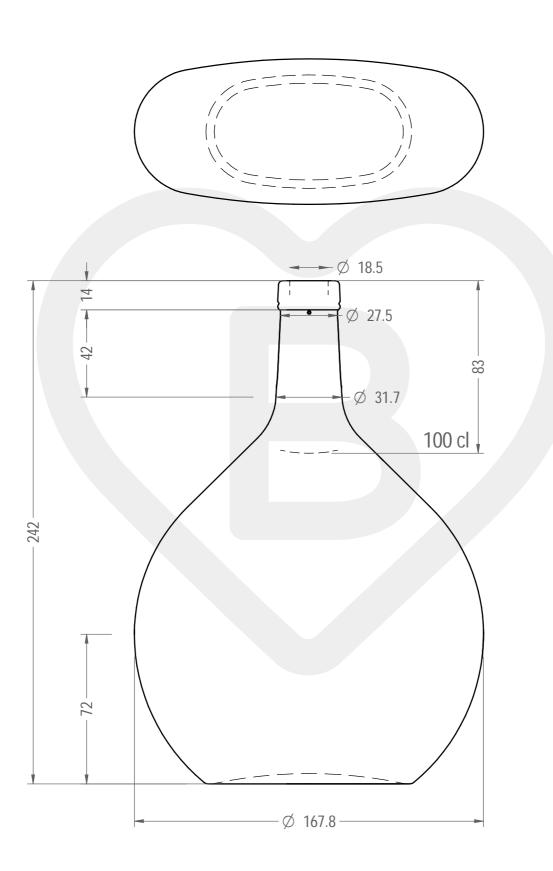

## ITEM BOT. BASQUAISE 1000 BETS ST \*

Last update: 21/02/2024

Color : BIANCO

This drawing is approximate and not binding - Berlin Packaging Italy S.p.A. does not assume any guarantee or obligation for use of this drawing or for information contained therein

| Brimful capacity (c.c.):                                       | 1040 | Weight (g): 850              | 33  |
|----------------------------------------------------------------|------|------------------------------|-----|
| Finish:                                                        | BETS | Minimum through bore (mm): - | 728 |
| Pressure resistance (bar):                                     | -    |                              |     |
| For full technical details please contact sales representative |      | ITEM CODE: <b>37432D2</b>    |     |