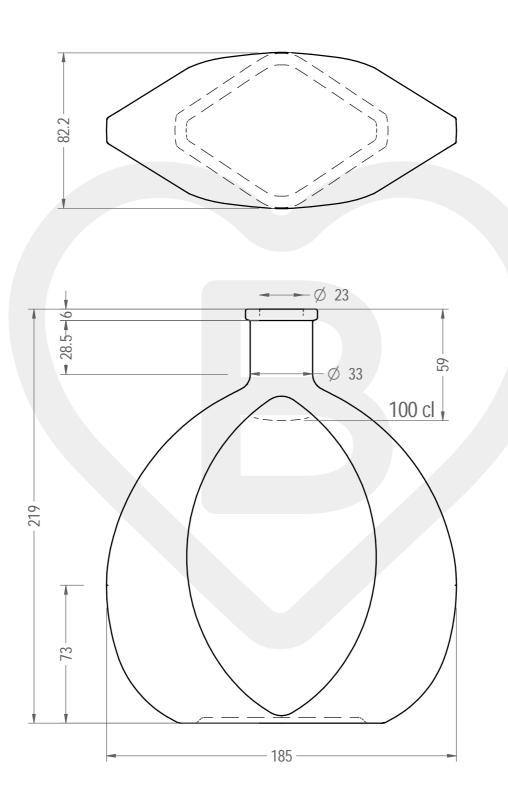

## ITEM BOT. FEROE 1000 A 6 \*

berlinpackaging.eu

| This drawing is approximate and not bin                        | iding - Berlin Packaging Italy S.p.A. does | not assume any guarantee or obligation for | use of this drawing or for information contained t |  |
|----------------------------------------------------------------|--------------------------------------------|--------------------------------------------|----------------------------------------------------|--|
| Brimful capacity (c.c.):                                       | 1046                                       | Weight (g):                                | 930                                                |  |
| Finish:                                                        | ANELLO                                     | Minimum through bore (mm): -               |                                                    |  |
| Pressure resistance (bar):                                     | -                                          |                                            | 100DE 27202D1                                      |  |
| For full technical details please contact sales representative |                                            | I I EIV                                    | ITEM CODE: <b>37202D1</b>                          |  |