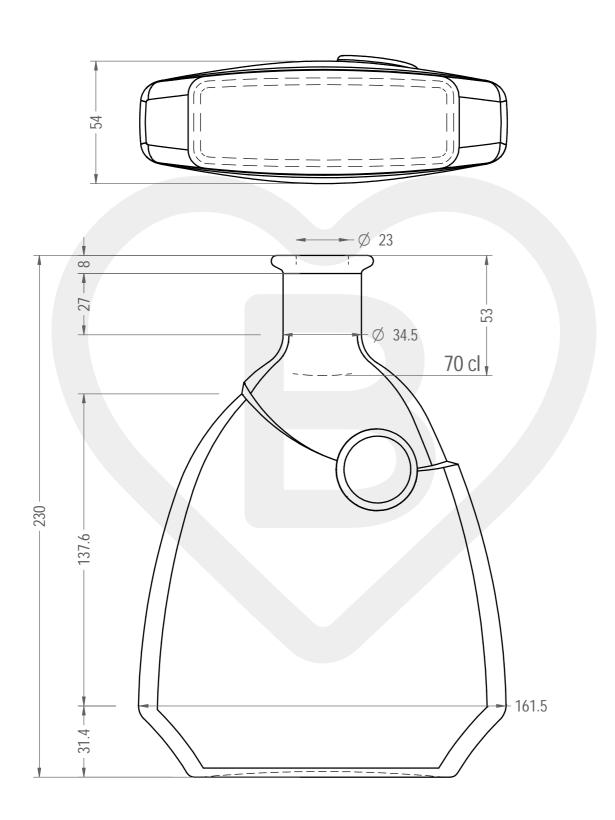

## BOT. MONTIGNY 700 BP \*

This drawing is approximate and not binding - Berlin Packaging Italy S.p.A. does not assume any guarantee or obligation for use of this drawing or for information contained therein

| Brimful capacity (c.c.):                                       | 730                  | Weight (g):                | 900     |
|----------------------------------------------------------------|----------------------|----------------------------|---------|
| Finish:                                                        | <b>BOCCA PROFUMO</b> | Minimum through bore (mm): | -       |
| Pressure resistance (bar):                                     | -                    | TEM CODE                   | วรววกกว |
| For full technical details please contact sales representative |                      | ITEM CODE: <i>37239D2</i>  |         |