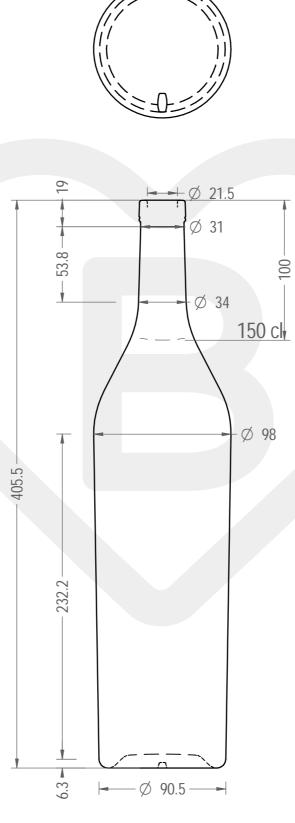

## ITEM BOT. COGNAC EXTRA 1500 BETS \*

berlinpackaging.eu

| This drawing is approximate and not bin | ding - Berlin Packaging Italy S.p.A. do | pes not assume any guarantee or obligation for us | e of this drawing or for information contained | therein |
|-----------------------------------------|-----------------------------------------|---------------------------------------------------|------------------------------------------------|---------|
| Brimful capacity (c.c.):                | 1545                                    | Weight (g):                                       | 1300                                           |         |
| Finish:                                 | BETS                                    | Minimum through bore (mm): -                      |                                                |         |
| Pressure resistance (bar):              | -                                       |                                                   | CODE 2710/D2                                   |         |
| For full technical details please cont  | act sales representative                | ITEM                                              | CODE: 37194D2                                  |         |