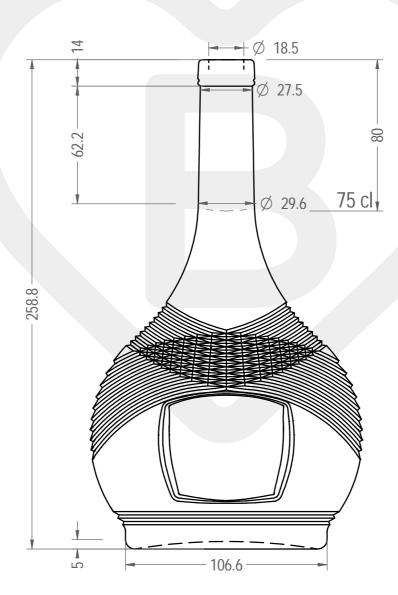

## **BOT. DEXTER 750 BETS** \*

Color : BIANCO EXTRA

This drawing is approximate and not binding - Berlin Packaging Italy S.p.A. does not assume any guarantee or obligation for use of this drawing or for information contained therein

| Brimful capacity (c.c.):                                       | 772  | Weight (g):                | 600         |
|----------------------------------------------------------------|------|----------------------------|-------------|
| Finish:                                                        | BETS | Minimum through bore (mm): | -           |
| Pressure resistance (bar):                                     | -    |                            | DF. 27101D2 |
| For full technical details please contact sales representative |      | TTEMI COL                  | DE: 37191D3 |