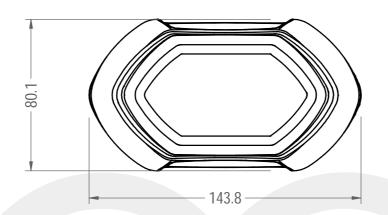

## **BOT. DEXTER 750 BETS** \*

Color : BIANCO EXTRA

This drawing is approximate and not binding - Berlin Packaging Italy S.p.A. does not assume any guarantee or obligation for use of this drawing or for information contained therein

| Brimful capacity (c.c.):                                       | 772  | Weight (g):                | 600         |
|----------------------------------------------------------------|------|----------------------------|-------------|
| Finish:                                                        | BETS | Minimum through bore (mm): | -           |
| Pressure resistance (bar):                                     | -    |                            | DF. 27101D2 |
| For full technical details please contact sales representative |      | TTEMI COL                  | DE: 37191D3 |