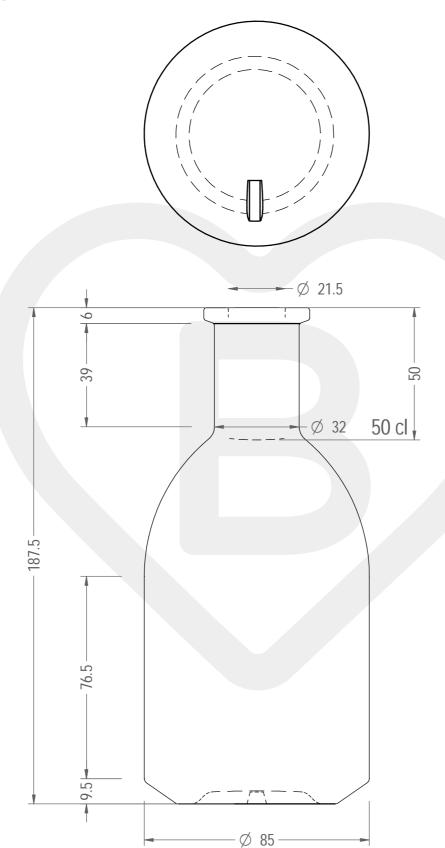

## BOT. OTTO 500 BP \*

**BIANCO EXTRA** 

This drawing is approximate and not binding - Berlin Packaging Italy S.p.A. does not assume any guarantee or obligation for use of this drawing or for information contained therein

| Brimful capacity (c.c.):                                       | 520           | Weight (g):                | 500     |
|----------------------------------------------------------------|---------------|----------------------------|---------|
| Finish:                                                        | BOCCA PROFUMO | Minimum through bore (mm): | -       |
| Pressure resistance (bar):                                     | -             | ITEM CODE                  | 2722201 |
| For full technical details please contact sales representative |               | ITEM CODE                  | 37223D1 |