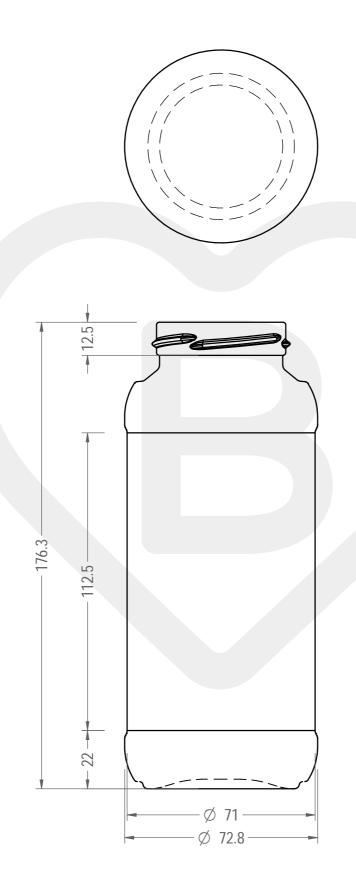

## BOT. RAJA JUICE 500 T 53 SE IP # \*

**BIANCO INDUSTRIALE** 

This drawing is approximate and not binding - Berlin Packaging Italy S.p.A. does not assume any guarantee or obligation for use of this drawing or for information contained therein

| Brimful capacity (c.c.):                                       | 530       | Weight (g):                | 270                |  |
|----------------------------------------------------------------|-----------|----------------------------|--------------------|--|
| Finish:                                                        | TWIST-OFF | Minimum through bore (mm): | -                  |  |
| Pressure resistance (bar):                                     | -         | TEM CODE                   | 20/1/02            |  |
| For full technical details please contact sales representative |           | TIEM CODE:                 | ITEM CODE: 39416P2 |  |