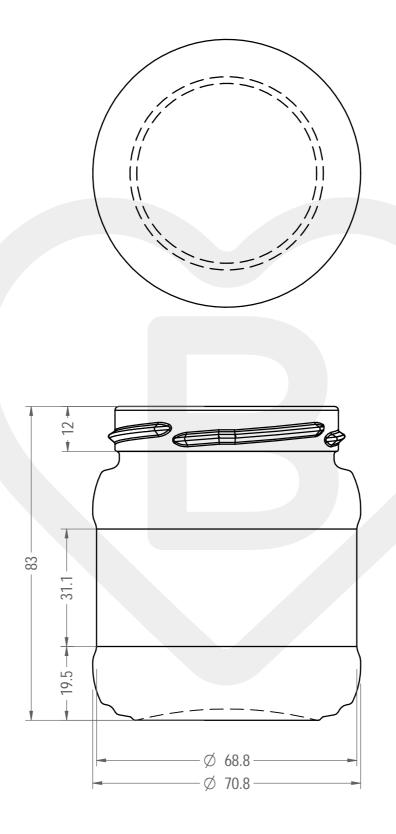

## ITEM VASO RAJA 212 T 63 BM SE \$\*

BIANCO Color :

| This drawing is approximate and not bin                        | nding - Berlin Packaging Italy S.p.A. does no | t assume any guarantee or obligation for us | se of this drawing or for information contained there |
|----------------------------------------------------------------|-----------------------------------------------|---------------------------------------------|-------------------------------------------------------|
| Brimful capacity (c.c.):                                       | 212                                           | Weight (g):                                 | 175                                                   |
| Finish:                                                        | TWIST-OFF                                     | Minimum through bore (m                     | m): -                                                 |
| Pressure resistance (bar):                                     | -                                             |                                             |                                                       |
| For full technical details please contact sales representative |                                               | ITEM CODE: 32959P1                          |                                                       |