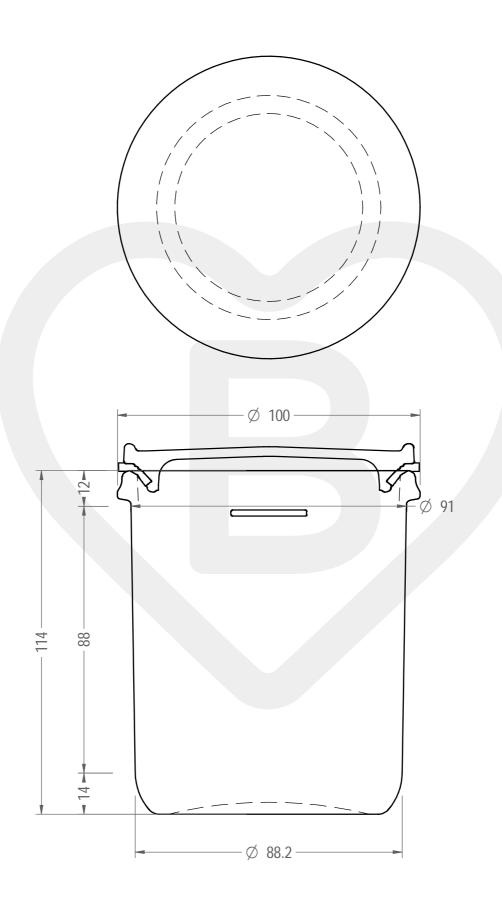

## PPC LP BISTROT 580 1N O INX VMF

Color:

This drawing is approximate and not binding - Berlin Packaging Italy S.p.A. does not assume any guarantee or obligation for use of this drawing or for information contained therein

| Brimful capacity (c.c.):                                       | 580 | Weight (g):                | 318                  |  |
|----------------------------------------------------------------|-----|----------------------------|----------------------|--|
| Finish:                                                        |     | Minimum through bore (mm): | -                    |  |
| Pressure resistance (bar):                                     | -   | ITEM CODE                  | — ITEM CODE: 37895Р3 |  |
| For full technical details please contact sales representative |     | TIEW CODE:                 | 3/893P3              |  |