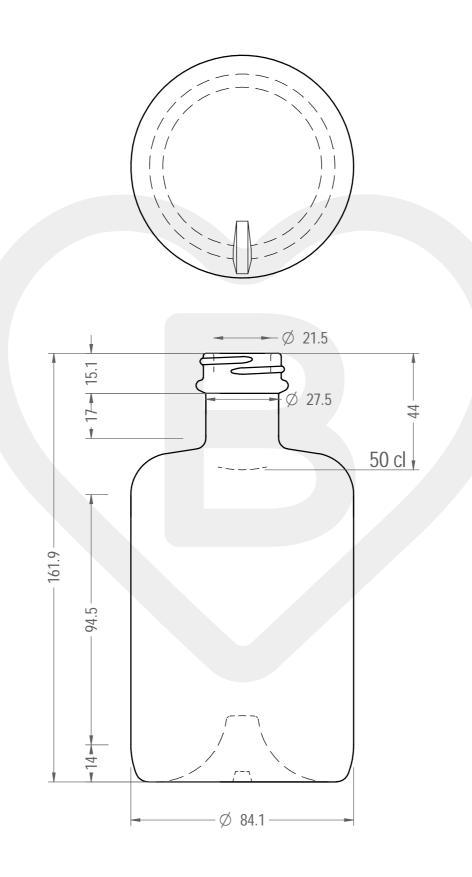

## ITEM

## BOT. HERBALIST 500 GPI 400/33 \$ # \*

Source: 38193 Last update: 29/06/2023

**BIANCO EXTRA** Color :

| This drawing is approximate and not | binding - Berlin Packaging Italy S.p.A | . does not assume any guarantee or obligation for use | of this drawing or for informatio | n contained therein |
|-------------------------------------|----------------------------------------|-------------------------------------------------------|-----------------------------------|---------------------|
| Brimful capacity (c.c.):            | 520                                    | Weight (g):                                           | 400                               |                     |

| Brimful capacity (c.c.):                                       | 520 | Weight (g):                  | 400           |
|----------------------------------------------------------------|-----|------------------------------|---------------|
| Finish:                                                        | GPI | Minimum through bore (mm): - |               |
| Pressure resistance (bar):                                     | -   |                              | CODE 20102D2  |
| For full technical details please contact sales representative |     | II EIVI                      | CODE: 38193P2 |