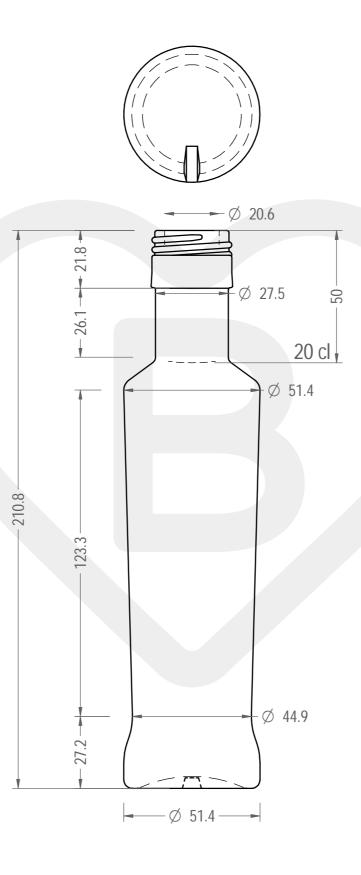

## BOT. NEW SPIRITS 200 P 31,5X24 \$ \*

Last update: 28/06/2023

Color : BIANCO EXTRA

This drawing is approximate and not binding - Berlin Packaging Italy S.p.A. does not assume any guarantee or obligation for use of this drawing or for information contained therein

| Brimful capacity (c.c.):               | 217                                                        | Weight (g):                | 250     |
|----------------------------------------|------------------------------------------------------------|----------------------------|---------|
| Finish:                                | PILFER-PROOF                                               | Minimum through bore (mm): | -       |
| Pressure resistance (bar):             | -                                                          |                            | 25/7201 |
| For full technical details please con- | full technical details please contact sales representative |                            | 35473P1 |