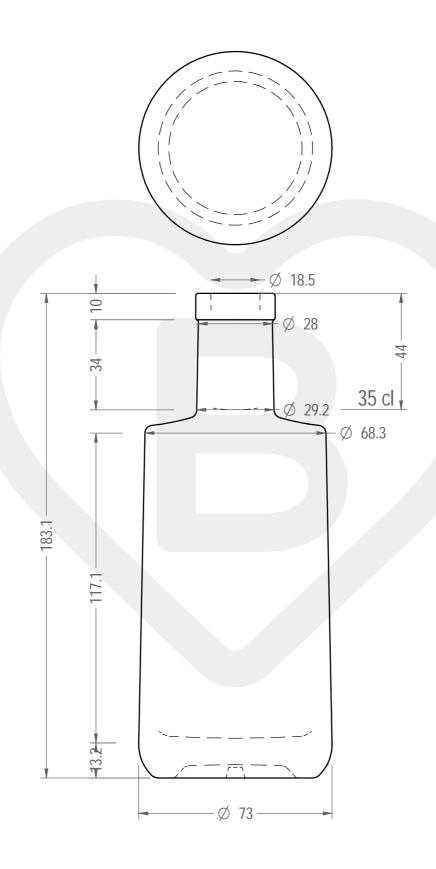

## BOT. BELLAGIO 350 F 10 \$ \*

This drawing is approximate and not binding - Berlin Packaging Italy S.p.A. does not assume any guarantee or obligation for use of this drawing or for information contained therein

| Brimful capacity (c.c.):                                       | 361      | Weight (g):                | 450     |
|----------------------------------------------------------------|----------|----------------------------|---------|
| Finish:                                                        | FASCETTA | Minimum through bore (mm): | -       |
| Pressure resistance (bar):                                     | -        | TEM CODE                   | 2E4/ED1 |
| For full technical details please contact sales representative |          | ITEM CODE: 35465P1         |         |