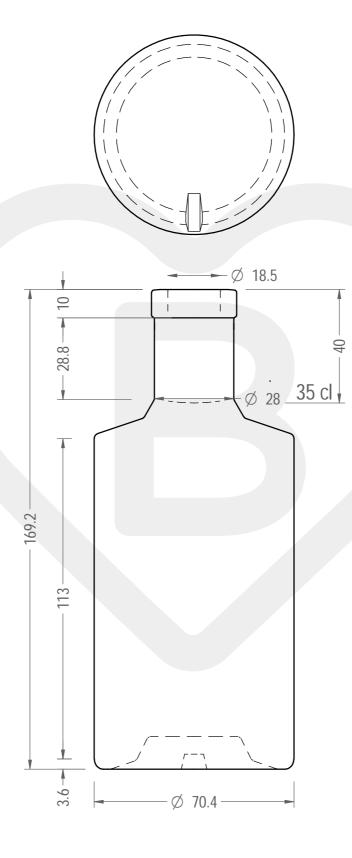

## ITEM BOT. BELLEVILLE 350 F 10 \$ \*

Last update: 28/06/2023

Color : BIANCO EXTRA

This drawing is approximate and not binding - Berlin Packaging Italy S.p.A. does not assume any guarantee or obligation for use of this drawing or for information contained therein

| Brimful capacity (c.c.):                                       | 361      | Weight (g): 288              | C    |
|----------------------------------------------------------------|----------|------------------------------|------|
| Finish:                                                        | FASCETTA | Minimum through bore (mm): - | L    |
| Pressure resistance (bar):                                     | -        |                              | D1   |
| For full technical details please contact sales representative |          | ITEM CODE: 35463             | PI d |