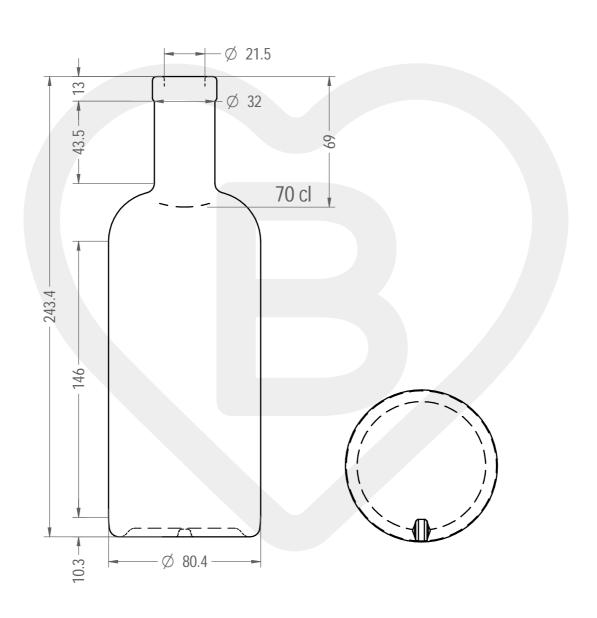

## B ASPECT 700 LIGHT FVL13 CT MB BK \*

Color: MEZZO-BIANCO

This drawing is approximate and not binding - Berlin Packaging Italy S.p.A. does not assume any guarantee or obligation for use of this drawing or for information contained therein

| Brimful capacity (c.c.):   | 735              | Weight (g):                | 490     |
|----------------------------|------------------|----------------------------|---------|
| Finish:                    | FASCETTA VINOLOK | Minimum through bore (mm): | 19      |
| Pressure resistance (bar): | -                |                            | 2507000 |