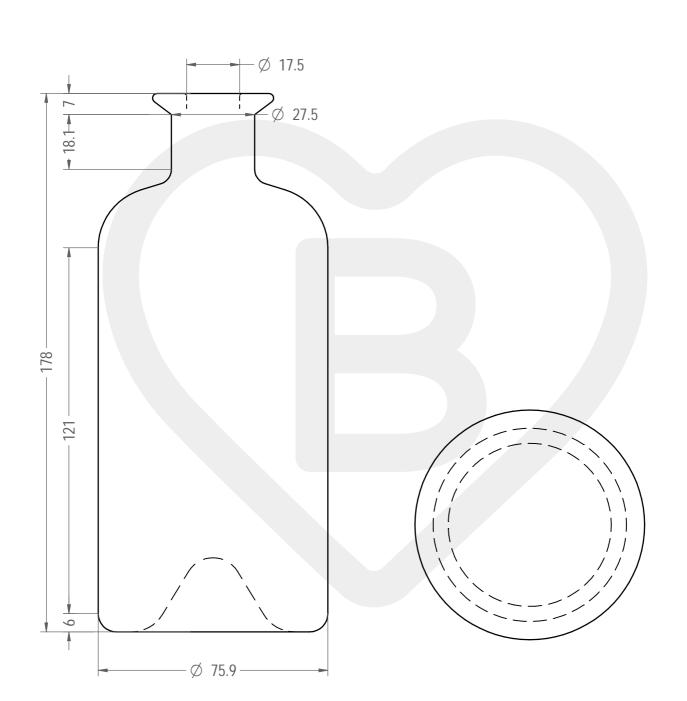

## ITEM BOT. ANTIGUA TONDA 500 BP

Color : BIANCO

| This drawing is approximate and not bir | nding - Berlin Packaging Italy S.p.A. does not assum | ne any guarantee or obligation for use of this | s drawing or for information contained therein |
|-----------------------------------------|------------------------------------------------------|------------------------------------------------|------------------------------------------------|
| Brimful capacity (c.c.):                | 520                                                  | Weight (g):                                    | 350                                            |
| Finish:                                 | <b>BOCCA PROFUMO</b>                                 | Minimum through bore (mm):                     | -                                              |
| Pressure resistance (bar):              | -                                                    |                                                | - 2/27001                                      |

For full technical details please contact sales representative

ITEM CODE: 362/8P1

Source: 36278 Last update: 08/05/2023