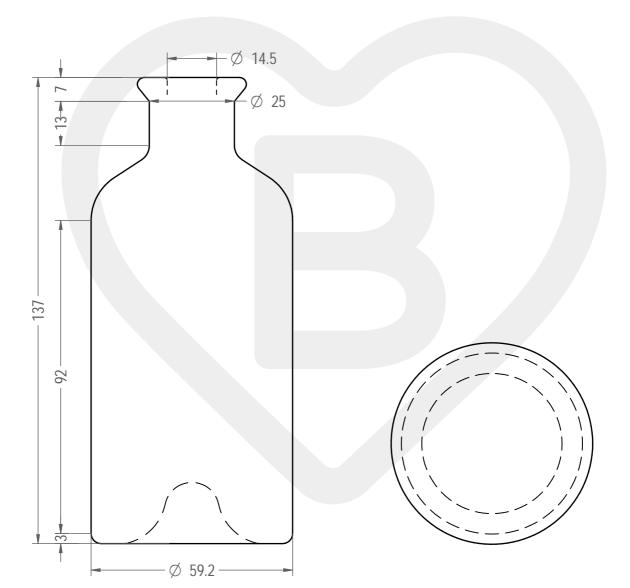

## ITEM BOT. ANTIGUA TONDA 200 BP

Color : BIANCO

| This drawing is approximate and not bir | nding - Berlin Packaging Italy S.p.A. does not assum | ne any guarantee or obligation for use of this | s drawing or for information contained therein |
|-----------------------------------------|------------------------------------------------------|------------------------------------------------|------------------------------------------------|
| Brimful capacity (c.c.):                | 210                                                  | Weight (g):                                    | 250                                            |
| Finish:                                 | BOCCA PROFUMO                                        | Minimum through bore (mm):                     | 14                                             |
| Pressure resistance (bar):              | -                                                    |                                                | - 2500001                                      |

ITEM CODE: 35988P1

Source: 35988 Last update: 07/03/2023