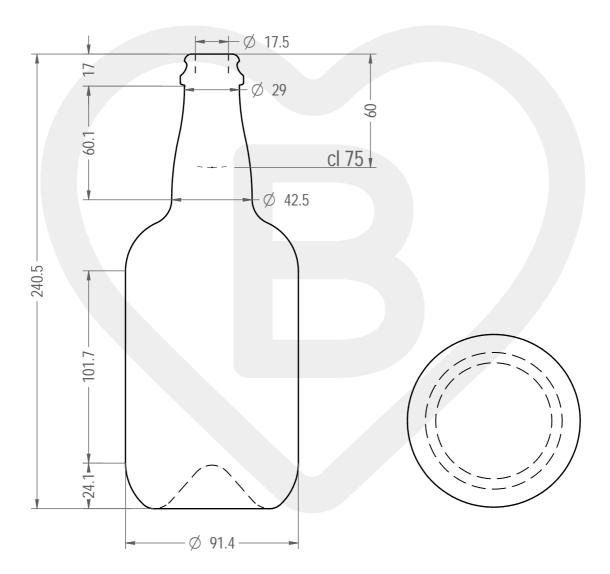

## BOT. BIRRA CLA 750 TC 29 VA

Last update: 18/01/2023

Color : VERDE ANTICO

This drawing is approximate and not binding - Berlin Packaging Italy S.p.A. does not assume any guarantee or obligation for use of this drawing or for information contained therein

| Brimful capacity (c.c.):                                       | 777          | Weight (g):                | 600 |  |
|----------------------------------------------------------------|--------------|----------------------------|-----|--|
| Finish:                                                        | TAPPO CORONA | Minimum through bore (mm): | -   |  |
| Pressure resistance (bar):                                     | -            |                            |     |  |
| For full technical details please contact sales representative |              | ITEM CODE: 35789P2         |     |  |