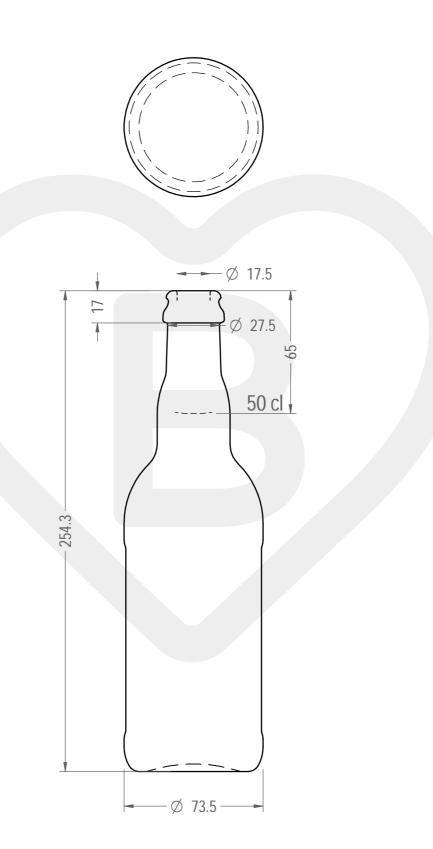

## BOT. BIRRA ARBON 500 TC 29 SE VA

**VERDE ANTICO** 

This drawing is approximate and not binding - Berlin Packaging Italy S.p.A. does not assume any guarantee or obligation for use of this drawing or for information contained therein

| Brimful capacity (c.c.):                                       | 0            | Weight (g):                | 500     |
|----------------------------------------------------------------|--------------|----------------------------|---------|
| Finish:                                                        | TAPPO CORONA | Minimum through bore (mm): | -       |
| Pressure resistance (bar):                                     | -            | ITEM CODI                  | 2570002 |
| For full technical details please contact sales representative |              | ITEM CODE: <i>35788P2</i>  |         |