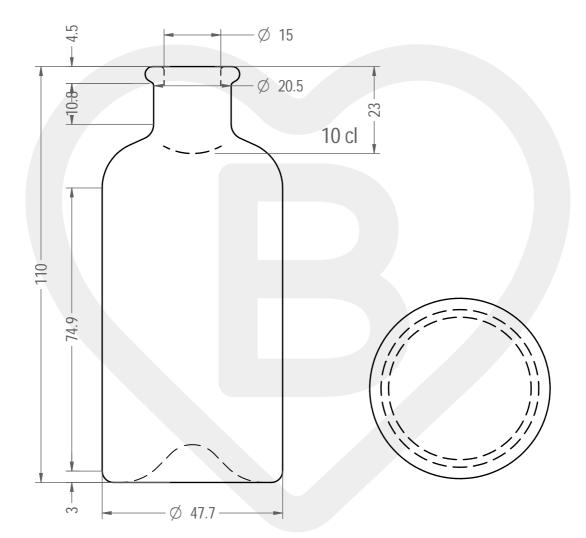

## ITEM BOT. REDONDA 100 A 4,5

BIANCO Color :

| <b>0</b> 11                                                    | 0 0 0 1 1 | ,,,,,,,,,,,,,,,,,,,,,,,,,,,,,,,,,,,,,,, | ise of this drawing or for information contained the | ein |
|----------------------------------------------------------------|-----------|-----------------------------------------|------------------------------------------------------|-----|
| Brimful capacity (c.c.):                                       | 105       | Weight (g):                             | 140                                                  |     |
| Finish:                                                        | ANELLO    | Minimum through bore (mm): -            |                                                      |     |
| Pressure resistance (bar):                                     | -         |                                         |                                                      |     |
| For full technical details please contact sales representative |           | IIEN                                    | CODE: 35393P2                                        |     |