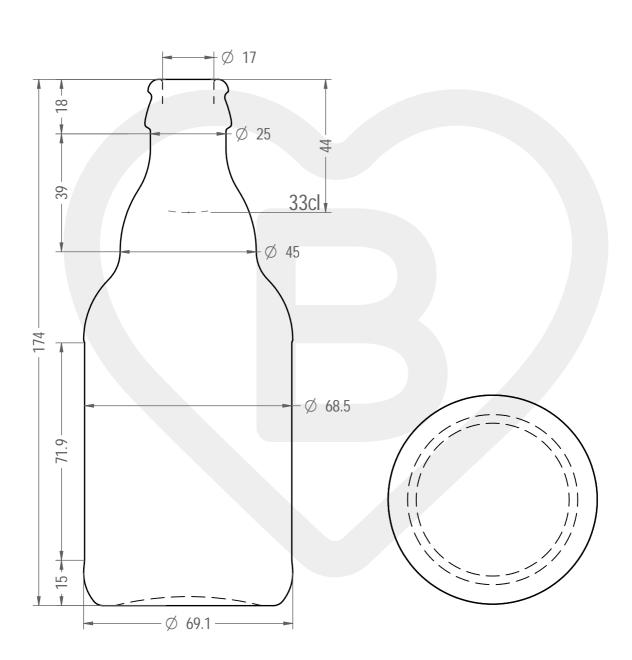

## B. BIRRA STEINI 330 TC 26 VG SD

Last update: 07/03/2023

Color : GIALLO

This drawing is approximate and not binding - Berlin Packaging Italy S.p.A. does not assume any guarantee or obligation for use of this drawing or for information contained therein

| Brimful capacity (c.c.):               | 345                      | Weight (g):                | 255        |
|----------------------------------------|--------------------------|----------------------------|------------|
| Finish:                                | TAPPO CORONA             | Minimum through bore (mm): | -          |
| Pressure resistance (bar):             | -                        |                            |            |
| For full technical details please cont | act sales representative | TTEIVI COD                 | E: 35765P3 |